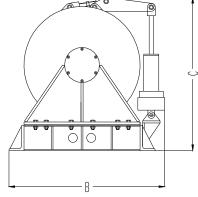

#### TECHNICAL SPECIFICATIONS @ 6 bar

| M. L.I                                       | WADE25 | WADEE  | WADEE WAD  |
|----------------------------------------------|--------|--------|------------|
| Model                                        | WAP535 | WAP575 | WAP575-X2B |
| Lifting Capacity (tonne)                     | 5.0    | 5.0    | 5.0        |
| Rope Speed at Rated Load (m/min)             | 17     | 17     | 17         |
| Max Stall Pull on 1 <sup>st</sup> Layer (kg) | 8700   | 8700   | 8700       |
| Air Consumption (m³/min)                     | 28     | 28     | 28         |
| Max Rope Storage Length (m) Ø19mm            | 280    | 610    | 430        |
| Ø22mm                                        | 180    | 400    | 340        |
| Weight Without Wire Rope (kg)                | 1030   | 1100   | 1235       |
| Air Connection: Toggle Control               | 1 ½"   | 1 ½"   | 1 ½"       |
| Spool Valve Control                          | 1 1/4" | 1 1/4" | 1 1/4"     |
| Supply Hose (Inside Ø) (mm)                  | 1 ½"   | 1 ½"   | 1 ½"       |
| Dimensions (mm) A                            | 1185   | 1580   | 1580       |
| В                                            | 940    | 940    | 940        |
| C                                            | 925    | 925    | 925        |
| D                                            | 520    | 520    | 520        |
| Drum Length (mm)                             | 350    | 745    | 620        |
| Drum Diameter (mm)                           | 312    | 312    | 312        |