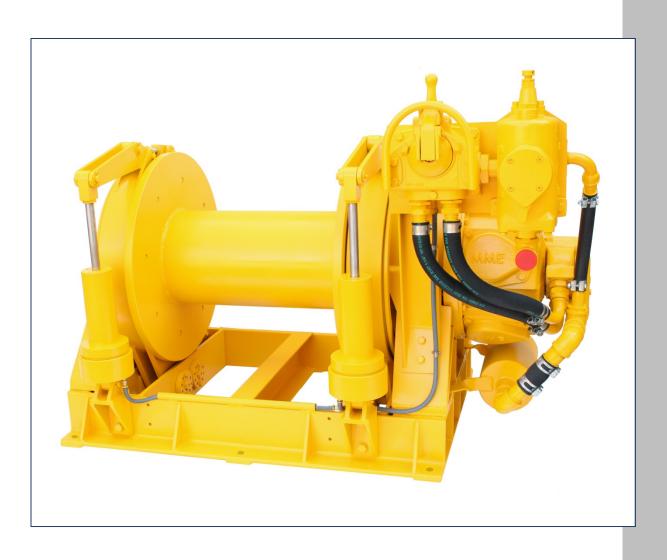

## LIFTING YOUR WORLD

MME WAP 5 series multi-purpose piston air winches are designed specifically to cope with the harsh conditions encountered in mining, construction, marine and offshore drilling applications. The winches have a factor of safety in excess of 6 at the rated load. They comply with the requirements of ASME B30.7. The manufacturing facility producing the winches is ISO9001, ISO14001 & OHSAS18001 certified.

### FEATURES AND CHARACTERISTICS

**Precise Control** 

: Fail safe manual lever control offers variable speed control. Accurate and precise positioning of loads is standard for all models. The valve shuts off automatically when released, thereby stopping the supply of compressed air to the motor and the fail safe brake (if fitted) which is then applied automatically.

Brake

: Manual or optional fail safe brake capable of holding in excess of 125% of the working load limit. The non-asbestos brake bands are adjustable to take up friction lining wear. The fail safe brake is applied automatically when the air supply to the winch is shut off.

**Exhaust Silencer** 

The non clogging exhaust air silencer limits the noise level to 85dB(A).

**Piston Motor** 

Piston air motor ensures maximum starting torque when starting under load.

**Sealed Drive Unit** 

: The totally sealed drive motor and gearbox ensures that moisture and dirt are kept out. The gears are heat treated and mounted on high strength, low friction bearings ensuring the most stringent duty cycles can be met.