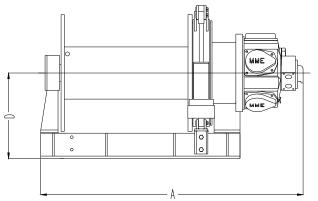

#### TECHNICAL SPECIFICATIONS @ 6 bar

| M. L.I                                       | WADE25 | WADEE  | WADEE WAD  |
|----------------------------------------------|--------|--------|------------|
| Model                                        | WAP535 | WAP575 | WAP575-X2B |
| Lifting Capacity (tonne)                     | 5.0    | 5.0    | 5.0        |
| Rope Speed at Rated Load (m/min)             | 17     | 17     | 17         |
| Max Stall Pull on 1 <sup>st</sup> Layer (kg) | 8700   | 8700   | 8700       |
| Air Consumption (m³/min)                     | 28     | 28     | 28         |
| Max Rope Storage Length (m) Ø19mm            | 280    | 610    | 430        |
| Ø22mm                                        | 180    | 400    | 340        |
| Weight Without Wire Rope (kg)                | 1030   | 1100   | 1235       |
| Air Connection: Toggle Control               | 1 ½"   | 1 ½"   | 1 ½"       |
| Spool Valve Control                          | 1 1/4" | 1 1/4" | 1 1/4"     |
| Supply Hose (Inside Ø) (mm)                  | 1 ½"   | 1 ½"   | 1 ½"       |
| Dimensions (mm) A                            | 1185   | 1580   | 1580       |
| В                                            | 940    | 940    | 940        |
| C                                            | 925    | 925    | 925        |
| D                                            | 520    | 520    | 520        |
| Drum Length (mm)                             | 350    | 745    | 620        |
| Drum Diameter (mm)                           | 312    | 312    | 312        |