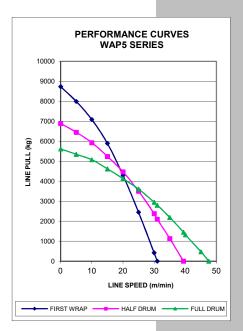

#### TECHNICAL SPECIFICATIONS @ 6 bar

| M. L.I                                       | WADE25 | WADEE  | WADEE WAD  |
|----------------------------------------------|--------|--------|------------|
| Model                                        | WAP535 | WAP575 | WAP575-X2B |
| Lifting Capacity (tonne)                     | 5.0    | 5.0    | 5.0        |
| Rope Speed at Rated Load (m/min)             | 17     | 17     | 17         |
| Max Stall Pull on 1 <sup>st</sup> Layer (kg) | 8700   | 8700   | 8700       |
| Air Consumption (m³/min)                     | 28     | 28     | 28         |
| Max Rope Storage Length (m) Ø19mm            | 280    | 610    | 430        |
| Ø22mm                                        | 180    | 400    | 340        |
| Weight Without Wire Rope (kg)                | 1030   | 1100   | 1235       |
| Air Connection: Toggle Control               | 1 ½"   | 1 ½"   | 1 ½"       |
| Spool Valve Control                          | 1 1/4" | 1 1/4" | 1 1/4"     |
| Supply Hose (Inside Ø) (mm)                  | 1 ½"   | 1 ½"   | 1 ½"       |
| Dimensions (mm) A                            | 1185   | 1580   | 1580       |
| В                                            | 940    | 940    | 940        |
| C                                            | 925    | 925    | 925        |
| D                                            | 520    | 520    | 520        |
| Drum Length (mm)                             | 350    | 745    | 620        |
| Drum Diameter (mm)                           | 312    | 312    | 312        |