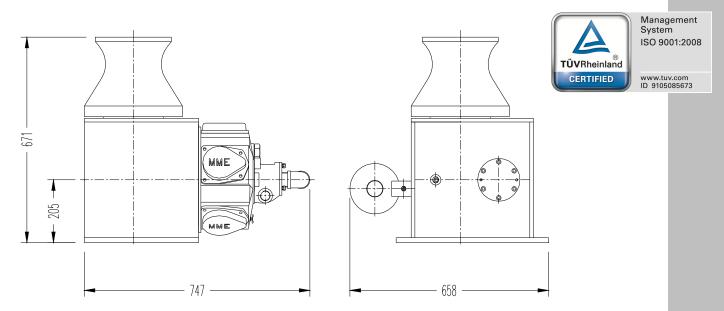

#### TECHNICAL SPECIFICATIONS @ 6 bar

| The inverse of he inverse of the inv |        |         |
|--------------------------------------------------------------------------------------------------------------------------------------------------------------------------------------------------------------------------------------------------------------------------------------------------------------------------------------------------------------------------------------------------------------------------------------------------------------------------------------------------------------------------------------------------------------------------------------------------------------------------------------------------------------------------------------------------------------------------------------------------------------------------------------------------------------------------------------------------------------------------------------------------------------------------------------------------------------------------------------------------------------------------------------------------------------------------------------------------------------------------------------------------------------------------------------------------------------------------------------------------------------------------------------------------------------------------------------------------------------------------------------------------------------------------------------------------------------------------------------------------------------------------------------------------------------------------------------------------------------------------------------------------------------------------------------------------------------------------------------------------------------------------------------------------------------------------------------------------------------------------------------------------------------------------------------------------------------------------------------------------------------------------------------------------------------------------------------------------------------------------------|--------|---------|
| Model                                                                                                                                                                                                                                                                                                                                                                                                                                                                                                                                                                                                                                                                                                                                                                                                                                                                                                                                                                                                                                                                                                                                                                                                                                                                                                                                                                                                                                                                                                                                                                                                                                                                                                                                                                                                                                                                                                                                                                                                                                                                                                                          | CAV750 | CAV1500 |
| Rated Line Pull (kg)                                                                                                                                                                                                                                                                                                                                                                                                                                                                                                                                                                                                                                                                                                                                                                                                                                                                                                                                                                                                                                                                                                                                                                                                                                                                                                                                                                                                                                                                                                                                                                                                                                                                                                                                                                                                                                                                                                                                                                                                                                                                                                           | 750    | 1500    |
| Rope Speed at Rated Load (m/min)                                                                                                                                                                                                                                                                                                                                                                                                                                                                                                                                                                                                                                                                                                                                                                                                                                                                                                                                                                                                                                                                                                                                                                                                                                                                                                                                                                                                                                                                                                                                                                                                                                                                                                                                                                                                                                                                                                                                                                                                                                                                                               | 30.6   | 15.3    |
| Air Consumption (m <sup>3</sup> /min)                                                                                                                                                                                                                                                                                                                                                                                                                                                                                                                                                                                                                                                                                                                                                                                                                                                                                                                                                                                                                                                                                                                                                                                                                                                                                                                                                                                                                                                                                                                                                                                                                                                                                                                                                                                                                                                                                                                                                                                                                                                                                          | 7.0    | 7.0     |
| Air Connection                                                                                                                                                                                                                                                                                                                                                                                                                                                                                                                                                                                                                                                                                                                                                                                                                                                                                                                                                                                                                                                                                                                                                                                                                                                                                                                                                                                                                                                                                                                                                                                                                                                                                                                                                                                                                                                                                                                                                                                                                                                                                                                 | G1     | G1      |
| Supply Hose (Inside Ø) (mm)                                                                                                                                                                                                                                                                                                                                                                                                                                                                                                                                                                                                                                                                                                                                                                                                                                                                                                                                                                                                                                                                                                                                                                                                                                                                                                                                                                                                                                                                                                                                                                                                                                                                                                                                                                                                                                                                                                                                                                                                                                                                                                    | 32     | 32      |
| Sound Level (dB(A))                                                                                                                                                                                                                                                                                                                                                                                                                                                                                                                                                                                                                                                                                                                                                                                                                                                                                                                                                                                                                                                                                                                                                                                                                                                                                                                                                                                                                                                                                                                                                                                                                                                                                                                                                                                                                                                                                                                                                                                                                                                                                                            | 83     | 83      |
| Recommended Rope Size (mm)                                                                                                                                                                                                                                                                                                                                                                                                                                                                                                                                                                                                                                                                                                                                                                                                                                                                                                                                                                                                                                                                                                                                                                                                                                                                                                                                                                                                                                                                                                                                                                                                                                                                                                                                                                                                                                                                                                                                                                                                                                                                                                     | 18     | 28      |
| Weight without Wire Rope (kg)                                                                                                                                                                                                                                                                                                                                                                                                                                                                                                                                                                                                                                                                                                                                                                                                                                                                                                                                                                                                                                                                                                                                                                                                                                                                                                                                                                                                                                                                                                                                                                                                                                                                                                                                                                                                                                                                                                                                                                                                                                                                                                  | 300    | 300     |