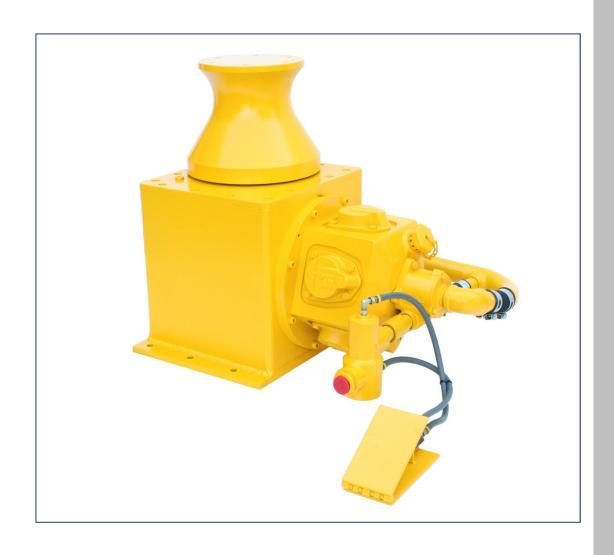

## **MOVING YOUR WORLD**

MME CAV series capstan air winches are designed specifically for mining, industrial, marine and general engineering applications. The compact design of the winches allows them to be installed quickly where required. The winches have a factor of safety in excess of 5 at the rated load. They comply with the requirements of ASME B30.7. The manufacturing facility producing the winches is ISO9001, ISO14001 & OHSAS18001 certified.

### FEATURES AND CHARACTERISTICS

Precise Control : Infinitely variable ball valve control offers precise speed control. Ball valve varies the flow thereby giving the operator full control.

**Emergency Stop**: Optional foot mounted dead man's control. This shuts off the main air supply to the winch when released.

**Polypropylene Rope:** The use or large diameter polypropylene rope ensures a positive grip between the rope and capstan drum.

Releasing the slack end immediately stops the pulling effort.

**Exhaust Silencer**: The exhaust air silencer is supplied with the winch and limits the noise level to 83dB(A).

The non-clog design prevents reduced winch performance resulting from moisture, oil or dirt in the

exhaust air.

**Piston Motor** : The 6kW piston motor ensures maximum torque when starting under load. The motor can be overloaded without damage occurring and is not affected by wet or damp operational conditions.

Bearing mounted rotary valve ensures trouble free operation even under extreme duty cycles.

**Sealed Gearbox**: The sealed gearbox ensures that the most stringent duty cycles can be met. The gears are heat treated and

mounted on high strength, low friction bearings.

Ease of Maintenance: The modular design of the winch allows easy access to internal components such as the motor, gearbox,

and drum assembly. Common parts are used throughout the range.